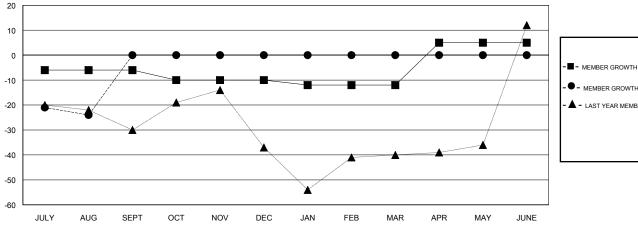

### GOALS AND ACTUAL MEMBERS CUMULATIVE

| -■- MEMBER GROWTH NET GOAL        |  |
|-----------------------------------|--|
| - ● - MEMBER GROWTH ACTUAL        |  |
| - ▲ - LAST YEAR MEMBERSHIP ACTUAL |  |
|                                   |  |
|                                   |  |
|                                   |  |