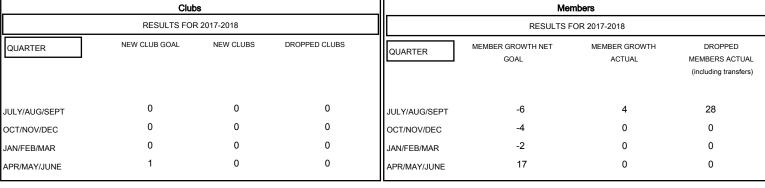

## GOALS AND ACTUAL NEW CLUBS CUMULATIVE

| DROPPED CLUBS: 0 |    |
|------------------|----|
| DROPPED MEMBERS  |    |
| DECEASED         | 4  |
| CLUB CANCELLED   | 0  |
| OTHER            | 24 |
| TOTAL            | 28 |

| 3 CLUBS OF 42 ADDED 1 OR MORE | GENDER DISTRIBUTION       |                              |
|-------------------------------|---------------------------|------------------------------|
| NEW MEMBERS                   | MALE<br>FEMALE            | 965 (78.01%)<br>272 (21.99%) |
|                               | Women Percentage Fiscal Y |                              |